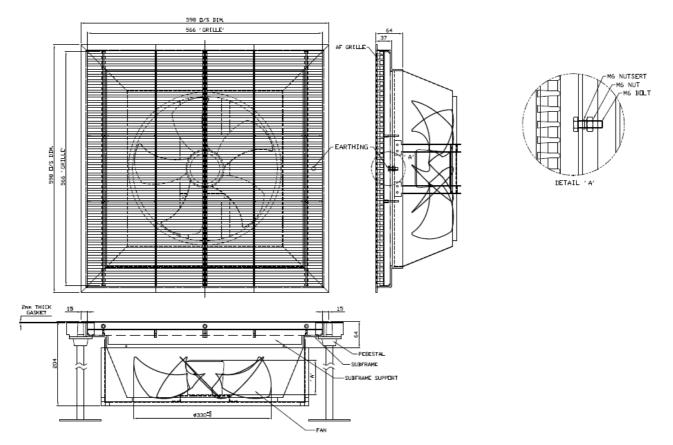

### Description

The TROX CFG floor grille is the similar like AFG where it has been specifically developed for mounting in Raised Access Floors in such areas as Computer Rooms, where load and damage resistance are of the utmost importance.

Having a rating of extra heavy duty to the latest specifications, the CFG can replace 600mm square floor tiles to handle supply air. Grille border can be specified to suit the type of floor system used. A range of surface finishes is available.

Unlike AFG, CFG is having two options of fan to greatly assist supply air to room.

CFG-AC is giving a constant airflow while CFG-EC airflow is proportional by 0-10Vdc signal.

#### **Materials**

Grille face and border frame are extruded from aluminium sections, mill finish as standard. Optional finishes include natural anodise, black with finished face, powder coated silver grey RAL 9006 or nylon coated black. Rear assemblies made from formed sheet steel frame and extruded aluminium blades, stove enamelled black (RAL 9005). TROX Malaysia Sdn. Bhd. (278360-V) 20, Persiaran Bunga Tanjong 1, Senawang Land Industrial Park, 70400, Seremban, Negeri Sembilan Darul Khusus, Malaysia Telephone : (+6) 06-6788188 Telefax : (+6) 06-6788 288/388 E-mail : enquiry@troxmal.com.my http://www.troxapo.com