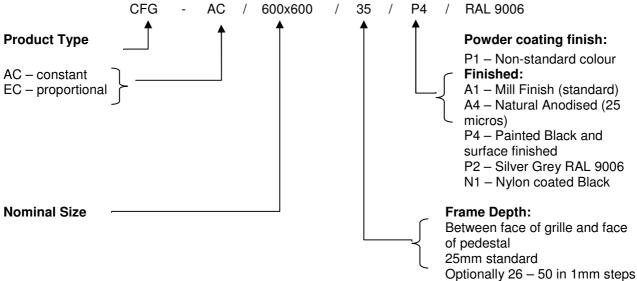

**Product Information** 

Fan Assisted Floor Grille Type CFG PI M 1/8.3/EN/1

#### **Performance Data**

| Туре                      | CFG-AC  | CFG-EC        |
|---------------------------|---------|---------------|
| Mean Area, m <sup>2</sup> | 0.09284 | 0.102         |
| Airflow, I/s              | 335     | 0 – 580       |
| Current                   | 0.4     | 0-0.6         |
| consumption,              |         | (depends on   |
| Α                         |         | input signal) |
| Input signal              | NIL     | 0-10Vdc       |
| Noise at max              | NC 53   | NC 60         |
| airflow                   |         |               |
| Airflow at                | NIL     | 205 l/s       |
| NC35                      |         |               |

#### **Order Code**